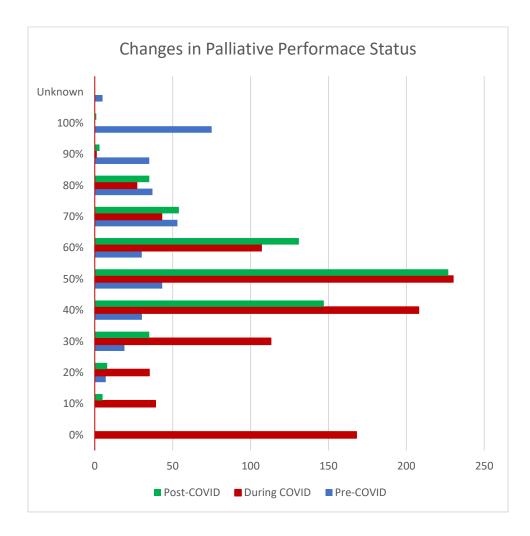

4  |
| Emergency Department                                                                                                            | 0.00%   | 0   | 0.00%  | 0   |
| Long term Care                                                                                                                  | 0.00%   | 0   | 5.14%  | 9   |
| Palliative Care Unit or Hospice                                                                                                 | 0.00%   | 0   | 4.00%  | 7   |
| Retirement Home/Assisted Living Facility                                                                                        | 0.00%   | 0   | 0.57%  | 1   |

## COVID 19 Registry Data August 2021

| Home  | 0.00% | 0 | 3.43% | 6 |
|-------|-------|---|-------|---|
| Other | 0.00% | 0 | 1.14% | 2 |



| Factors Affecting Care                   |        |     |            |     |  |  |
|------------------------------------------|--------|-----|------------|-----|--|--|
|                                          | Que    | bec | ON, AB, BC |     |  |  |
| Medication Shortages                     | %      | n   | %          | n   |  |  |
| Yes                                      | 0.36%  | 1   | 1.19%      | 4   |  |  |
| No                                       | 99.64% | 280 | 98.81%     | 333 |  |  |
| Factors that affected location of care:  |        |     |            |     |  |  |
| Speed of patient deterioration           | 90.91% | 10  | 11.11%     | 47  |  |  |
| Lack of ACP/GoC ie goals of care clarity | 0.00%  | 0   | 13.24%     | 56  |  |  |
| Availability of PPE