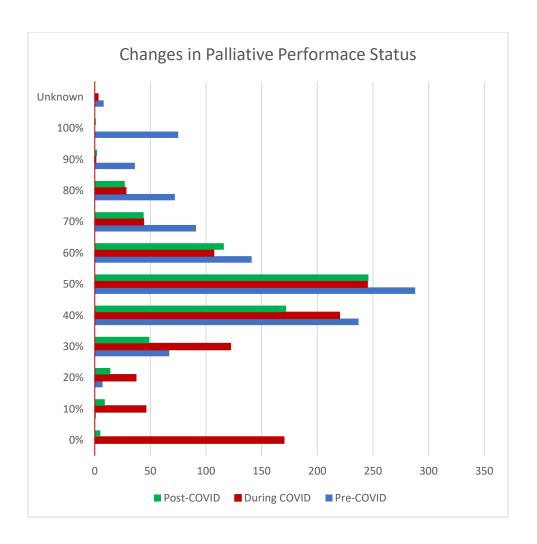

| 0.00%           | 0         | 40.44%          | 74      |
| Emergency Department                                   | 0.00%           | 0         | 0.00%           | 0       |
| Long term Care                                         | 0.00%           | 0         | 8.74%           | 16      |
| Palliative Care Unit or Hospice                        | 0.00%           | 0         | 4.37%           | 8       |
| Retirement Home/Assisted Living Facility               | 0.00%           | 0         | 0.55%           | 1       |
| Home                                                   | 0.00%           | 0         | 3.28%           | 6       |
| Other                                                  | 0.00%           | 0         | 1.09%           | 2       |



| Factors Affecting Care                   |        |     |        |         |  |
|------------------------------------------|--------|-----|--------|---------|--|
|                                          | 0      | ı   | ON A1  | D. D.C. |  |
|                                          | Quebec |     | ON, A  | B, BC   |  |
| Medication Shortages                     | %      | n   | %      | n       |  |
| Yes                                      | 0.35%  | 1   | 1.39%  | 5       |  |
| No                                       | 99.65% | 282 | 98.61% | 356     |  |
|                                          |        |     |        |         |  |
| Factors that affected location of care:  |        |     |        |         |  |
| Speed of patient deterioration           | 90.91% | 10  |