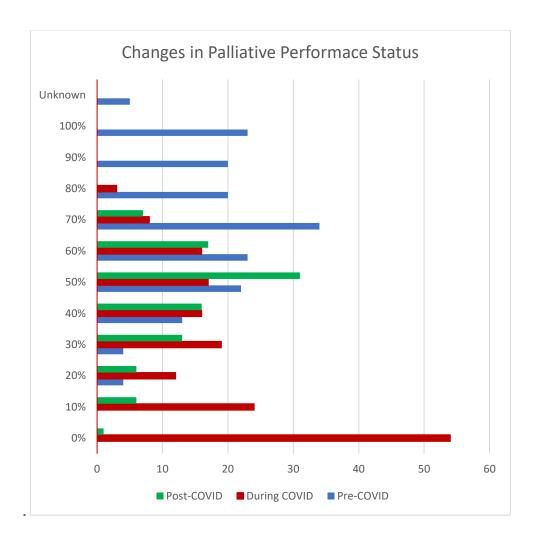

| Cardiovascular                                 | 18.54% | 38 |
|------------------------------------------------|--------|----|
| Pulmonary                                      | 11.71% | 24 |
| Gastrointestinal                               | 1.95%  | 4  |
| Hepatology                                     | 0.49%  | 1  |
| Renal                                          | 5.85%  | 12 |
| Dementia                                       | 12.20% | 25 |
| Neurological (includes Neuromuscular or non-   | 10.73% | 22 |
| dementia diagnoses)                            |        |    |
| Infectious                                     | 1.95%  | 4  |
| Trauma                                         | 0.98%  | 2  |
| Vascular                                       | 2.44%  | 5  |
| Metabolic/Endocrine                            | 1.95%  | 4  |
| Genetic/ Chromosomal                           | 0.00%  | 0  |
| Hematology (non-cancer)                        | 0.49%  | 1  |
| Frailty                                        | 9.27%  | 19 |
| Unknown                                        | 0.49%  | 1  |
|                                                |        |    |
| Status of life-limiting illness before COVID   |        |    |
| Remission or stable                            | 24.85% | 42 |
| Minimal progression or low disease activity    | 31.36% | 53 |
| Moderate disease progression or activity       | 24.85% | 42 |
| Severe or high disease progression or activity | 18.93% | 32 |
| Unknown                                        | 0.00%  | 0  |
|                                                |        |    |
| Patient COVID Outcome                          |        |    |
| COVID infection Resolved                       | 57.40% | 97 |
| Patient Died                                   | 42.60% | 72 |
|                                                |        |    |