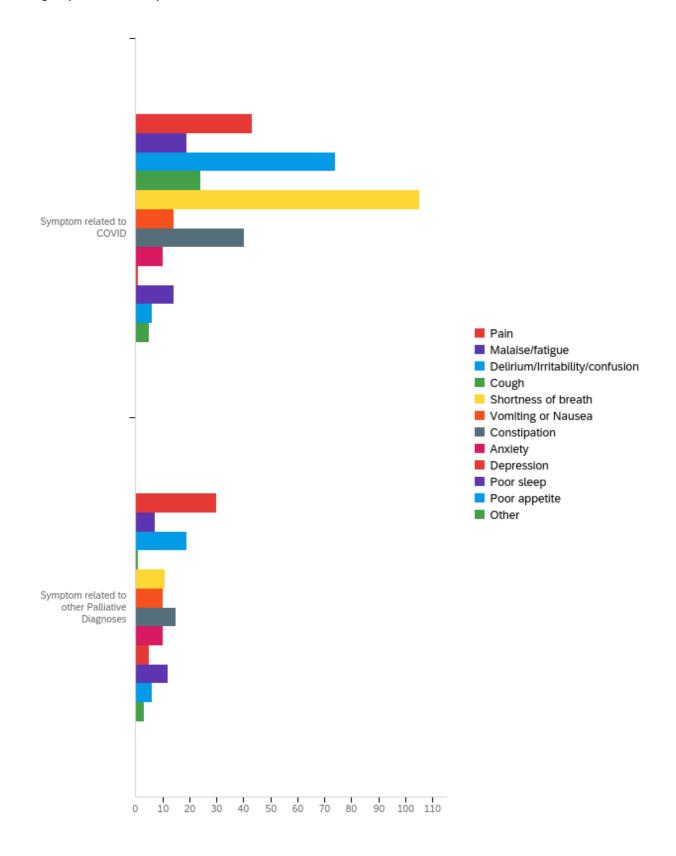

| In-person                                             | 86.98% | 147 |
|-------------------------------------------------------|--------|-----|
| Mix of both                                           | 5.92%  | 10  |
|                                                       |        |     |
| COVID Treatment                                       |        |     |
| No treatment except symptomatic management            | 8.04%  | 36  |
| Supplemental oxygen                                   | 27.68% | 124 |
| Medications including Remdesivir, antivirals,         | 20.76% | 93  |
| antimalarial, IL-6 inhibitors, IVIG, plasma, those in |        |     |
| clinical trials, etc.                                 |        |     |
| Hospitalization                                       | 28.57% | 128 |
| ICU Admission                                         | 6.92%  | 31  |
| Ventilation                                           | 6.03%  | 27  |
| ICU Admission for High flow Oxygen not                | 2.01%  | 9   |
| intubation/ECMO                                       |        |     |
|                                                       |        |     |
| Palliative Care Provided                              |        |     |
| Physical Symptom Management                           | 29.17% | 147 |
| Psychosocial support to patient                       | 25.60% | 129 |
| Decision Making (includes Goals of Care)              | 24.60% | 124 |
| Providing support to family                           | 20.24% | 102 |
| Other                                                 | 0.40%  | 2   |
|                                                       |        |     |
| Discharge Location                                    |        |     |
| Hospital                                              | 4.12%  | 4   |
| Long term Care                                        | 7.22%  | 7   |
| Palliative Care Unit or Hospice                       | 8.25%  | 8   |
| Retirement Home/Assisted Living Facility              | 7.22%  | 7   |
| Home                                                  | 60.82% | 59  |
| Other                                                 | 12.37% | 12  |
|                                                       |        |     |
| Location of Death                                     |        |     |
| Hospital- General Floor                               | 56.34% | 40  |
| Hospital- ICU (includes MICU, SICU, TICU, CICI,       | 32.39% | 23  |
| Neuro ICU, PICU)                                      |        |     |
| Emergency Department                                  | 0.00%  | 0   |
| Long term Care                                        | 0.00%  | 0   |
| Palliative Care Unit or Hospice                       | 1.41%  | 1   |
| Retirement Home/Assisted Living Facility              | 1.41%  | 1   |
| Home                                                  | 5.63%  | 4   |
| Other                                                 | 2.82%  | 2   |