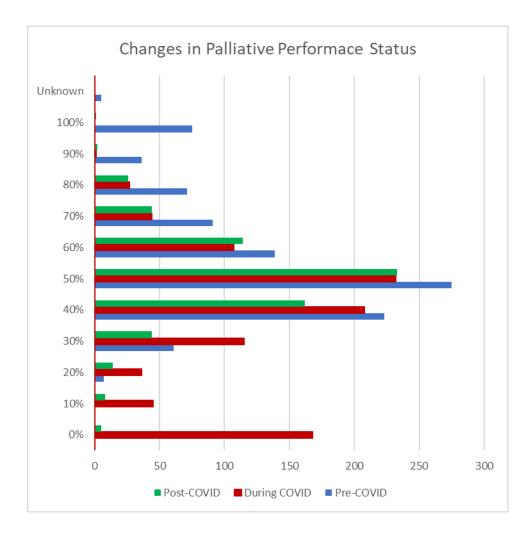

| 0.00%    | 0   | 8.29%  | 15       |
| Long term Care                                                                                                                  | 0.00%    | 0   | 3.87%  | 7        |
| Palliative Care Unit or Hospice                                                                                                 | 0.00%    | 0   | 0.55%  | 1        |
| Retirement Home/Assisted Living Facility                                                                                        | 0.00%    | 0   | 3.31%  | 6        |

## COVID 19 Registry Data November 2021

| Home  | 0.00% | 0 | 1.10%  | 2  |
|-------|-------|---|--------|----|
| Other | 0.00% | 0 | 41.99% | 76 |



| Factors Affecting Care                   |        |     |            |     |  |  |
|------------------------------------------|--------|-----|------------|-----|--|--|
|                                          | Quebec |     | ON, AB, BC |     |  |  |
| Medication Shortages                     | %      | n   | %          | n   |  |  |
| Yes                                      | 0.36%  | 1   | 1.17%      | 4   |  |  |
| No                                       | 99.64% | 280 | 98.83%     | 340 |  |  |
| Factors that affected location of care:  |        |     |            |     |  |  |
| Speed of patient deterioration           | 90.91% | 10  | 11.29%     | 48  |  |  |
| Lack of ACP/GoC ie goals of care clarity | 0.00%  | 0   | 13.18%     | 56  |  |  |
| Availability of PPE