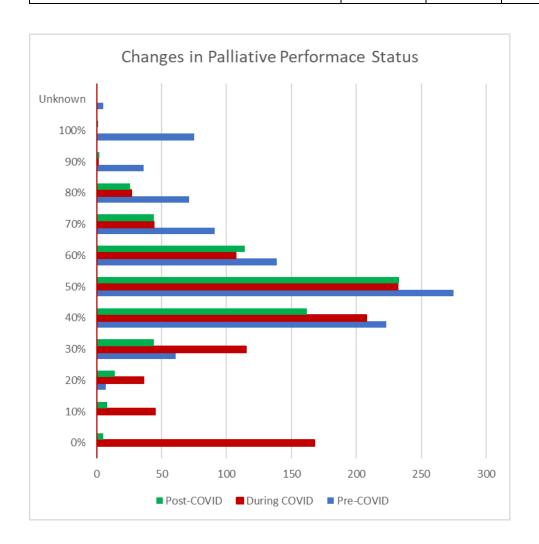

| 0.00%          | 0        | 8.29%           | 15       |
| Long term Care                                                                                                            | 0.00%          | 0        | 3.87%           | 7        |
| Palliative Care Unit or Hospice                                                                                           | 0.00%          | 0        | 0.55%           | 1        |
| Retirement Home/Assisted Living Facility                                                                                  | 0.00%          | 0        | 3.31%           | 6        |

| Home  | 0.00% | 0 | 1.10%  | 2  |
|-------|-------|---|--------|----|
| Other | 0.00% | 0 | 41.99% | 76 |



| Factors Affecting Care                   |        |     |            |     |  |
|------------------------------------------|--------|-----|------------|-----|--|
|                                          | Quebec |     | ON, AB, BC |     |  |
| Medication Shortages                     | %      | n   | %          | n   |  |
| Yes                                      | 0.36%  | 1   | 1.17%      | 4   |  |
| No                                       | 99.64% | 280 | 98.83%     | 340 |  |
| Factors that affected location of care:  |        |     |            |     |  |
| Speed of patient deterioration           | 90.91% | 10  | 11.29%     | 48  |  |
| Lack of ACP/GoC ie goals of care clarity | 0.00%  | 0   | 13.18%     | 56  |  |
| Availability of PPE                      | 0.00%  | 0   |