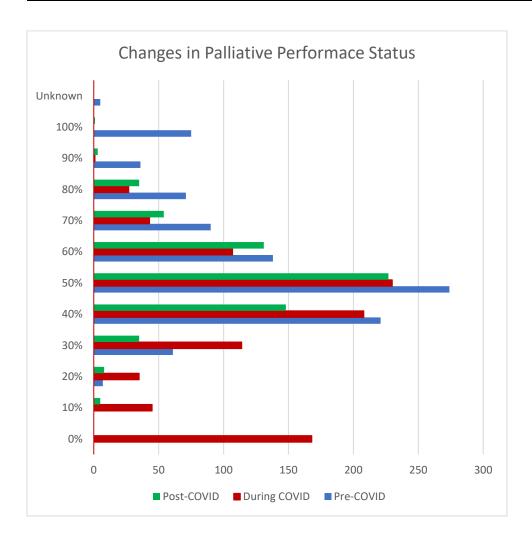

| 0.00%          | 0        | 8.29%            | 15       |
| Long term Care                                                                                                            | 0.00%          | 0        | 3.87%            | 7        |
| Palliative Care Unit or Hospice                                                                                           | 0.00%          | 0        | 0.55%            | 1        |
| Retirement Home/Assisted Living Facility                                                                                  | 0.00%          | 0        | 3.31%            | 6        |

| Home  | 0.00% | 0 | 1.10%  | 2  |
|-------|-------|---|--------|----|
| Other | 0.00% | 0 | 41.99% | 76 |



| Factors Affecting Care                   |        |     |            |     |  |
|------------------------------------------|--------|-----|------------|-----|--|
|                                          | Que    | bec | ON, AB, BC |     |  |
| Medication Shortages                     | %      | n   | %          | n   |  |
| Yes                                      | 0.36%  | 1   | 1.17%      | 4   |  |
| No                                       | 99.64% | 280 | 98.83%     | 339 |  |
| Factors that affected location of care:  |        |     |            |     |  |
| Speed of patient deterioration           | 90.91% | 10  | 11.29%     | 48  |  |
| Lack of ACP/GoC ie goals of care clarity | 0.00%  | 0   | 13.18%     | 56  |  |
| Availability of PPE                      | 0.00%  | 0   |