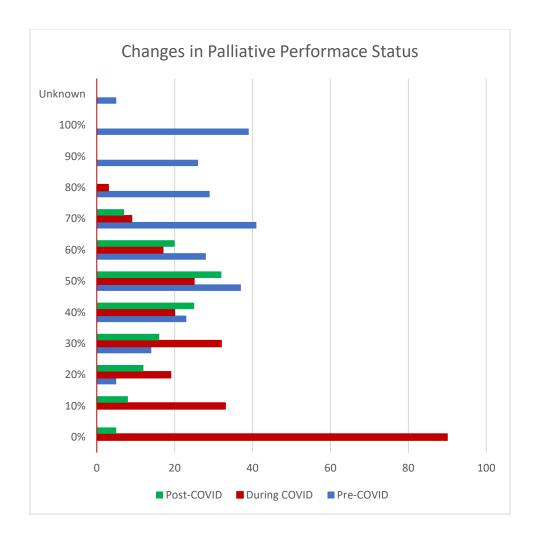

| Other                                   |         | 2        |

.





| Palliative Medications Used in Managing Patients |        |     |          |    |         |   |       |
|--------------------------------------------------|--------|-----|----------|----|---------|---|-------|
| Medications Used                                 | Star   | ted | Titrated |    | Stopped |   | Total |
| Morphine/Hydromorphone                           | 69.27% | 124 | 29.61%   | 53 | 1.12%   | 2 | 179   |
| Oxycodone                                        | 20.00% | 1   | 40.00%   | 2  | 40.00%  | 2 | 5     |
| Fentanyl /Sufentanil                             | 82.14% | 23  | 14.29%   | 4  | 3.57%   | 1 | 28    |
| Midazolam                                        | 78.79% | 26  | 15.15%   | 5  | 6.06%   | 2 | 33    |
| Other benzos (lorazepam, diazepam)               | 6