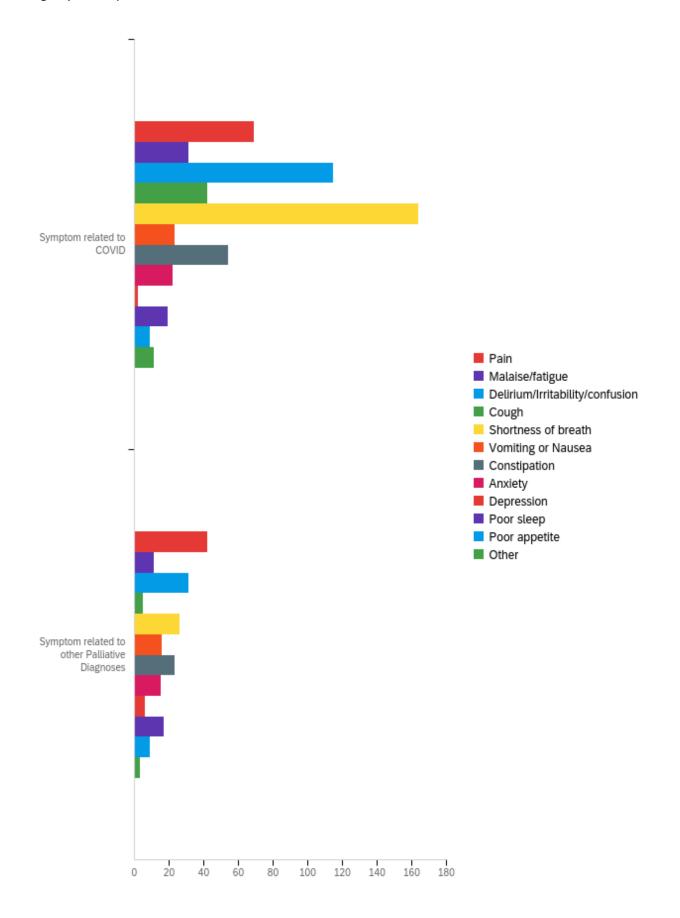

| Other                                   |         | 2        |

.





| Palliative Medications Used in Managing Patients |        |     |          |    |         |   |       |
|--------------------------------------------------|--------|-----|----------|----|---------|---|-------|
| Medications Used                                 | Star   | ted | Titrated |    | Stopped |   | Total |
| Morphine/Hydromorphone                           | 69.27% | 124 | 29.61%   | 53 | 1.12%   | 2 | 179   |
| Oxycodone                                        | 20.00% | 1   | 40.00%   | 2  | 40.00%  | 2 | 5     |
| Fentanyl /Sufentanil                             | 82.14% | 23  | 14.29%   | 4  | 3.57%   | 1 | 28    |
| Midazolam                                        | 78.79% | 26  | 15.15%   | 5  | 6.06%   | 2 | 33    |
| Other benzos (lorazepam, diazepam)               | 67.