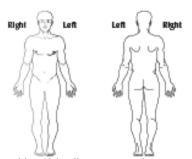

Use this diagram to show the location of your pain

| Date and<br>Time | What is your symptom? Name the symptom and location. Describe the symptom and use the number scale above | What were you doing when the symptom started or got worse? | Did you take medication<br>or try other treatments?<br>If so, what, and how<br>much? | How did they work? Rate the symptom, describe it and use the number scale above | Other comments, issues or side effects? |
|------------------|----------------------------------------------------------------------------------------------------------|------------------------------------------------------------|--------------------------------------------------------------------------------------|---------------------------------------------------------------------------------|-----------------------------------------|
|                  |                                                                                                          |                                                            |                                                                                      |                                                                                 |                                         |
|                  |                                                                                                          |                                                            |                                                                                      |                                                                                 |                                         |
|                  |                                                                                                          |                                                            |                                                                                      |                                                                                 |                                         |
|                  |                                                                                                          |                                                            |                                                                                      |                                                                                 |                                         |
|                  |                                                                                                          |                                                            |                                                                                      |                                                                                 |                                         |
|                  |                                                                                                          |                                                            |                                                                                      |                                                                                 |                                         |
|                  |                                                                                                          |                                                            |                                                                                      |                                                                                 |                                         |