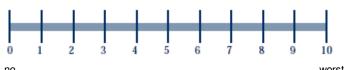

## **SYMPTOM DIARY**

worst possible symptom This diary can be used to record your symptoms, when they occur and what you did to treat them. It can be taken to your health care appointments to help explain the symptoms you are experiencing. If your symptoms are not relieved by your treatment, call your health care provider.